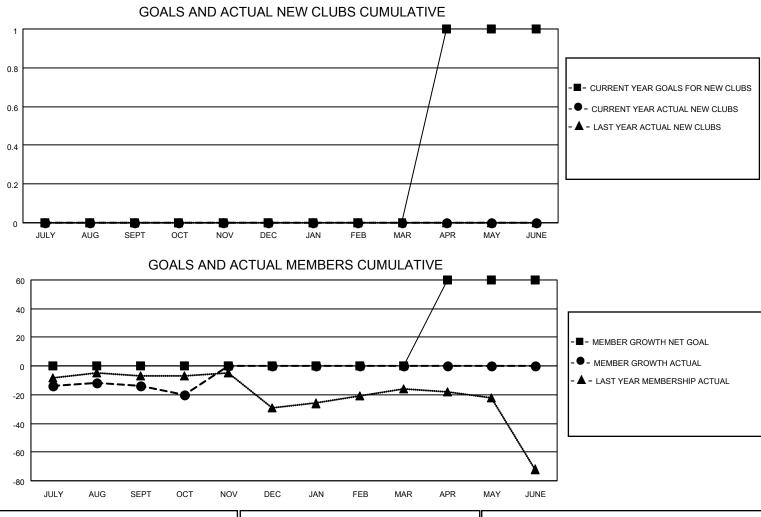

## LOCATION OREGON

District 36 G

Results as of: 10/31/2020

| Clubs                 |               |           |               | Members               |                         |                         |                                                    |  |
|-----------------------|---------------|-----------|---------------|-----------------------|-------------------------|-------------------------|----------------------------------------------------|--|
| RESULTS FOR 2020-2021 |               |           |               | RESULTS FOR 2020-2021 |                         |                         |                                                    |  |
| QUARTER               | NEW CLUB GOAL | NEW CLUBS | DROPPED CLUBS | QUARTER               | /BER GROWTH NET<br>GOAL | MEMBER GROWTH<br>ACTUAL | DROPPED<br>MEMBERS ACTUAL<br>(including transfers) |  |
| JULY/AUG/SEPT         | 0             | 0         | 0             | JULY/AUG/SEPT         | 0                       | 13                      | 21                                                 |  |
| OCT/NOV/DEC           | 0             | 0         | 0             | OCT/NOV/DEC           | 0                       | 1                       | 7                                                  |  |
| JAN/FEB/MAR           | 0             | 0         | 0             | JAN/FEB/MAR           | 0                       | 0                       | 0                                                  |  |
| APR/MAY/JUNE          | 1             | 0         | 0             | APR/MAY/JUNE          | 60                      | 0                       | 0                                                  |  |